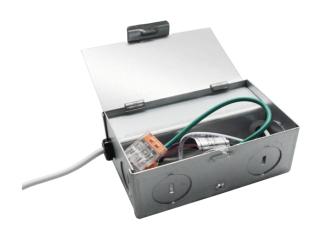

Input: White (Neutral) & Black (Hot) wires with quick connectors. Connect to 120V - 277V AC according to the Dimmer Manufacturer's Instructions.

Output: White cable with screw-in connector. Connect to compatible Light By Lotus fixtures from the list above

**0-10V contol wires**: Grey (-) and Purple (+). Connect to dimming or control system 0-10V only. DO NOT CONNECT TO LINE VOLTAGE. If you short the Grey and Purple wires the fixture would be turned off.