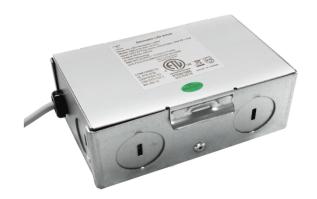

## **DESCRIPTION**

120-277V Input Driver in Connection Box 0-10V Dimmmable for Light By Lotus 15W Models. Connection box wire capacity: Maximum of 4 No 12 AWG or 5 No 14 AWG c ETL us certified as recognized component.